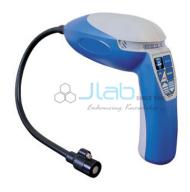

## **Electronic Leak Detector**

## **Description**

Electronic Leak Detector

Feature:-

Six Sensitivity Levels

Automatic Warm Up

Meets and Exceeds

Dual-colored Visual LED Leak Size Display

Detects all Refrigerants (CFC's, HCFC's, HFC's)

Rechargeable Ni-MH Battery

Low Battery Indicator

High Volume Pump

Blue UV LED Light

**Reset Function** 

Specification:-

Operating Temp: 32° to 125°F

Power Supply: 2 C-Size 1.5V Ni-MH Battery

Battery Life: 8 hrs per cycle (1000 cycles)

Warm-Up Time: 25 Seconds

Ultimate Sensitivity: 1/10 oz per year

Probe/Core Length: 15"

Dimension: 7" x 7"

Weight: 1.10 lbs

Contact JLab Export for your Educational School Science Lab Equipments. We are best school lab equipment supplier, school lab equipments, school lab equipments export, school lab equipments manufacturers, school lab equipments manufacturers in india.