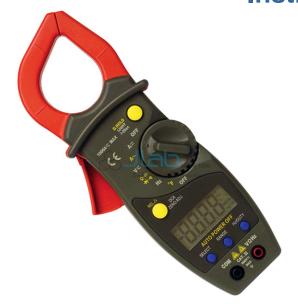

## **Digital Clamp Meter**

## **Description**

Digital Clamp Meter

Description:-

This Clamp Meter is an auto/manual ranging, professional meter with Digital Analog Display 4000 count with backlit.

Advanced design for the trouble shooting of electrical, heating and air conditioning systems.

Safe for non-invasive current measurements of up to 1000 AMPS.

Rugged design for reliable use in the field.

Contact JLab Export for your Educational School Science Lab Equipments. We are best school educational lab equipments manufacturers, school lab equipment export, school lab equipment exporter, school lab equipment manufacturers, school lab equipment manufacturers in india.