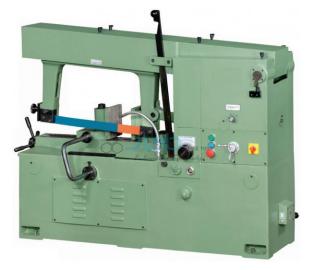

## **Power Hacksaw Machine**

## Description

Power Hacksaw Machine

Description:-

Hydraulic movement of cutting arm.

The arm lifts out of contact of the workpiece in the forward stroke to prevent damage to the blade or workpiece.

Three-speed cutting feed controlled by a lever allows adjusting speed according to the material.

Auto lift of cutting arm after job completion.

Motorized Coolant System allows smooth cutting operation.

Specifications:-

Power Hacksaw Machine

Description:-

Hydraulic movement of cutting arm.

The arm lifts out of contact of the workpiece in the forward stroke to prevent damage to the blade or workpiece.

Three-speed cutting feed controlled by a lever allows adjusting speed according to the material.

Auto lift of cutting arm after job completion.

Motorized Coolant System allows smooth cutting operation.

Specifications:-

| Cutting Capacity (Round)  | 200            | 300             |
|---------------------------|----------------|-----------------|
| Cutting Capacity (Square) | 150            | 200             |
| Cutting Capacity (at 45°) | 150            | 200             |
| Length of Stroke          | 140            | 160             |
| Stroke per Minute         | 80-100-125     | 80-100-125      |
| Blade Size                | 400 x 32 x 1.6 | 525 x 45 x 2.25 |
| Main Motor                | 0.75 kW        | 1.5 kW          |
|                           |                |                 |