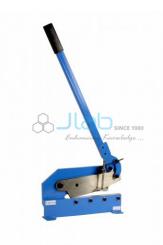

## **Manual Hand Shear**

## **Description**

Manual Hand Shear

Description:-

12" Manual Hand Shear.

Blade length: 12"

Hardened high carbon steel blade

Heavy Duty steel frame

Maximum Cut Flat Steel: 2-3/4 (in) x 1/4 (in) (70 x 6mm)

Maximum Cut Rod Steel: 1/2 (in) (13mm)

Maximum Cut Thickness: 1/4 (in) (6mm)

Contact JLab Export for your Educational School Science Lab Equipments. We are best anatomy model manufacturer, biology lab equipment manufacturer, biology lab instruments exporter, biology lab instruments manufacturer, biology lab instruments supplier, burette pinchclip medium wall india.