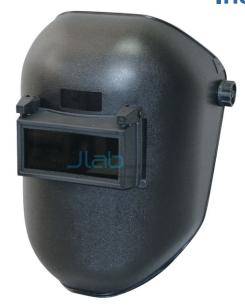

## Jain Laboratory Instruments

Product Code . JL-SWES-8751

Welding Shield

## **Description**

Welding Shield

Description:-

We are a leading entity, occupied in presenting a wide range of Welding Shield.

Furthermore, our customers can avail these products from us at reasonable prices.

Brand- JLab

Material-Plastic

Lens Material-Polycarbonate

Color- Black

Weight- 400 gram

Contact JLab Export for your Educational School Science Lab Equipments. We are best educational equipment manufacturers india, educational equipments, educational equipments exporter, educational equipments exporters, educational equipments for science labs, educational lab equipment export.