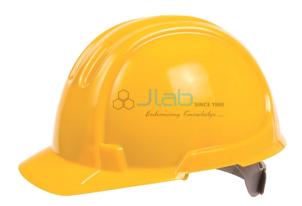

## **Safety Helmet**

## **Description**

Safety Helmet

Description:-

Made out of PVC, ABS or HDPE material.

Helmet comes with inside either PVC fitting or ratchet fitting.

It also has ventilation & side slot for ear muff.

Colour: white, yellow, blue, green, red, etc.