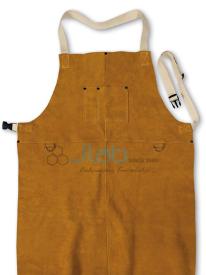

## **Welders Apron**

## Description

Welders Apron

Description:-

Heavy chrome leather welders apron with reinforced eyelets and ties.

Welders Apron delivers the protection you need from the sparks and heat of welding.

One size fits most.

Lining: Unlined.

Product Style: Leather.

Size: One size fits most.

Color: Brown.

Material Type: Split cowhide.

Superior protection.

Heavy duty stitching.

Reinforced snaps.