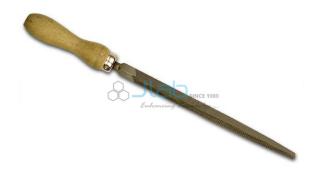

## **Description**

Triangular File

Description:-

The triangular file has a tapered shape and is mounted on a hardwood handle for easy gripping.

For general laboratory use, including to score glass before cutting.

Clearing out square corners and filing acute internal angles greater than 60 degrees.

Re-shaping damaged threads on bolts and screws, etc.

Contact JLab Export for your Educational School Science Lab Equipments. We are best indian biology lab equipments, lab equipment exporters, lab equipments exporter, lab equipments manufacturers, lab instruments manufacturers, laboratory equipment dealer.