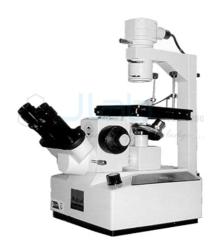

## **Tissue Culture Microscope**

## **Tissue Culture Microscope**

- Observation Head 45-degrees inclined Binocular head interchangeable with Monocular or Trinocular observation head.
- Nosepiece Quadruple revolving turret nosepiece with positive accurate click stops.
- Stage Oversize plain stage 180 x 150mm with 2 extension plates 150 x 65mm for large bottles and micro filter work.
- Illumination Based on Koehler's system is provided by a post-mounted high intensity 6 volts 20 watts Halogen illuminator.
- Objectives Achromatic 5x, 10x, LWD-20x & LWD-40XSL.