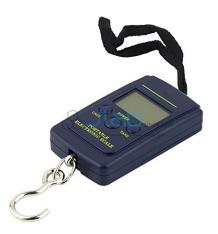

## **Portable Electronic Scale**

## Description

Portable Electronic Scale

Description:-

Min Weighing: 20.

Max Weighing: 40Kg.

Modes: Kg, lb, oz Tare mode and locking mode.

Auto power off function Low power alarm.

Power supply: 2 x 1.5V AAA batteries.