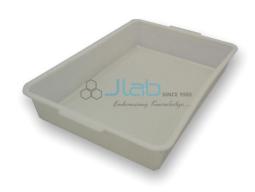

## **Description**

Sampling Tray

Description:-

These trays are used to keep samples in it for heating in the oven.

Sizes Available (in mm):-

- 1. 254 x 254 x 38, 306 x 306 x 38, 460 x 460 x 50, 500 x 400 x 120.
- 2. 610 x 305 x 50, 610 x 610 x 63, 400 x 400 x 50, 760 x 460 x 63.
- 3. 760 x 760 x 63, 910 x 610 x 76, 910 x 910 x 76, 1040 x 1040 x 76.