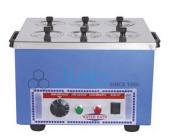

## Description

Water Bath 6 Hole

Description:-

Rectangular water bath double-walled construction, an inner reservoir of stainless steel.

Outer body in mild steel with glass wool insulation in between, supplied with a lid having one hole of 12.5cms dia & 6 holes of 7.5 cms dia.

Thermometers at the extra cost suitable for 230 V A.C.

Single Phase.

Concentric rings with lids are provided on holes.

The top plate & concentric rings are of stainless steel temperature range ambient to 100° C.

Controlled by the capillary thermostat.

Size of the chamber 30cm x 25cm x 12cm.

These water baths are useful for laboratory work.

Contact JLab Export for your Educational School Science Lab Equipments. We are best school lab equipments supplier, school lab export, school lab exporter, school laboratory equipment