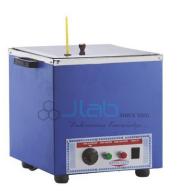

## **Universal Water Bath**

## Description

Universal Water Bath

Description:-

Double walled inner chamber in stainless steel outer chamber in mild steel temperature range Ambient to 100° C controlled by the capillary thermostat.

Accuracy  $\pm$  1° C operated on 230V A.C.

Single Phase.

These baths are suitable for washing Marshall specimen.

The lid is made up of stainless steel with a hole for glass thermometer to penetrate.

Following sizes are available:-

12"length x 9" width x 7" height having rating 750 W.

18"length x 12" width x 7" height having rating 1500 W.

Contact JLab Export for your Educational School Science Lab Equipments. We are best school lab

equipment supplier, school lab equipments, school lab equipments export, school lab equipments exporter, school lab equipments manufacturers, school lab equipments manufacturers in india.