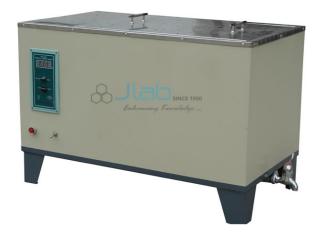

## **Digital Constant Water Bath**

## **Description**

Digital Constant Water Bath

Description:-

Digital Temperature Controller range ambient to 100.0 deg C accuracy ±0.2° C, least count ±0.1° C. & FHP Motor cum Stirrer.

Heaters are provided according to the size of the chamber.

A control panel in which the digital controller, switches for mains, FHP stirrer, the regulator for the stirrer is fit is on the side.

Sizes available: 18" x 12" x 10" inner chamber in stainless steel, outer in mild steel.

Rating of heater 2000 W suitable to run on 230 V A.C. Single Phase.

Contact JLab Export for your Educational School Science Lab Equipments. We are best school lab equipments supplier, school lab export, school lab exporter, school laboratory equipment manufacturers, school laboratory equipment suppliers, school science equipments.