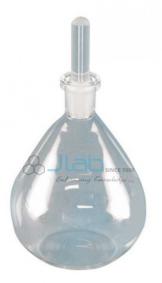

## **Specific Gravity Bottle**

## **Description**

Specific Gravity Bottle

Description:-

Specific Gravity Bottle Spherical pattern, the volume of the bottle is accurately adjusted at 27°C to the value etched on the surface.

Made from Borosilicate glass with stopper Borosilicate Glass.