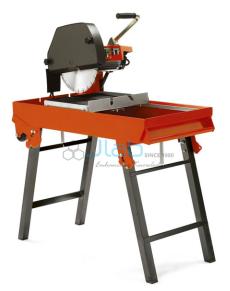

## Description

Saw

Description:-

For disk up to 450 mm.

Max rotation of disc 2800 rpm.

Max cutting thickness 120mm.

Max cutting length 500mm.

Dimensions: 1220 x 700 x 1360 mm.

Electrical supply: 220-240V AC , 50 Hz, 1 ph.

Rated power: 2200W.

Weight: 130 kg

Fitted with:

Pedal control.

Water cooling circulation pump.

Emergency switch.

Sliding cutting table /carriage: 570 x 430 mm (550 mm translation).

Cutting angle device.

Beam for adjusting cutting height.

Use:-

Cutting small to medium sized building materials for example bricks, blocks, Rocks, tiles and slabs.

Accessories:-

350 mm, 400mm, 450mm diameter diamond blade.