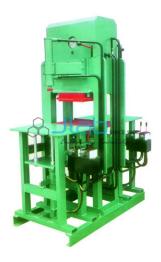

## **Block Making Machine**

## **Description**

**Block Making Machine** 

Specification:-

In One Pallet- 4 brick will be done

Pallet Size- 600 x 300 x 25xmm (PVC type pallet)

System- Hydraulic power compacting

Tonnage of Hydraulic Pressure- 100 ton

Total Power Required: 31.5 HP

Conveyor 20-foot length

Pan Mixer Specification:-

Side Wall Height: 500 mm

Bottom Plate: 10 mm

Side Wall Plate: 5 mm

Motor: 7.5 HP, 1480 rpm 3 phase

Capacity:-

Brick Size: 230 x 110 x 75 mm (with frog)

Production Capacity: 1680 bricks/hour (rated)

No. of Bricks/Stroke: 4 bricks/stroke

No. of Strokes/Hour: 420 strokes/hour (7 strokes/min)

Contact JLab Export for your Educational School Science Lab Equipments. We are best physics lab equipment supplier, physics lab equipment suppliers in ambala, physics lab equipments manufacturers, physics lab equipments suppliers, physics labware, school educational equipments.