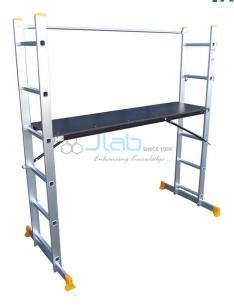

## **Description**

Scaffold Platform

Description:-

An excellent access product that can be used in five different modes.

These include extension ladder, step ladder, work platform, stairway ladder or 2 x single ladders.

Extended Height: 2.7m

Platform Height: 0.95m

Step Ladder Height: 1.6m

Platform Length: 1.47m

Max Load: 150kg

Weight: 16kg.

Contact JLab Export for your Educational School Science Lab Equipments. We are physics lab equipment supplier, physics lab equipment suppliers in ambala, physics lab equipments manufacturers, physics lab equipments suppliers, physics labware, school educational equipments.