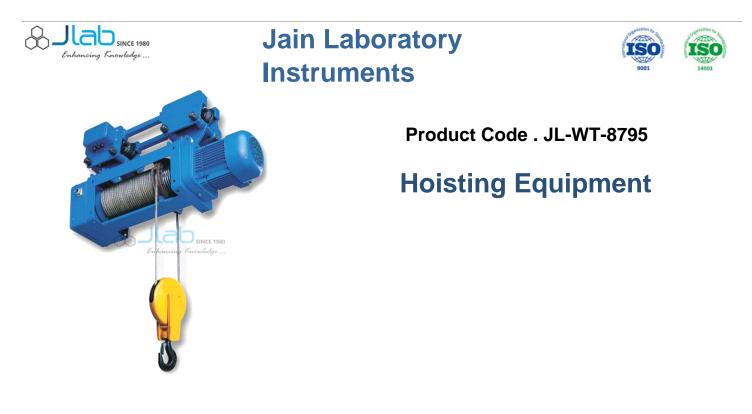

## Description

Hoisting Equipment

Description:-

Conical rotor, Squirrel Cage, 1 hr. Rated, Class 'F', Insulated crane duty motor.

Electromechanical, Conical disc type, 100% failsafe maintenance free Brake.

Wear-resistant, Heat-treated, Grade 80, Special alloy steel calibrated load chain.

The control voltage of 110 Volts.

Contact JLab Export for your Educational School Science Lab Equipments. We are best school educational lab equipments manufacturers, school lab equipment export, school lab equipment manufacturer, school lab equipment manufacturers, school lab equipment manufacturers, school lab equipment manufacturers in india.