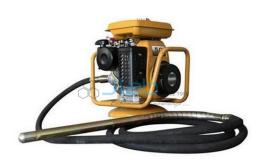

## Jain Laboratory Instruments

Product Code . JL-WT-8797

| Description |
|-------------|
|-------------|

Poker Vibrator

Description:-

Ideal for the internal compaction of concrete specimens both in the laboratory and in the site, and a good alternative to the traditional tamping bar especially.

When there is large number of the specimen to be compacted.

Three versions available:

Mains operated

Petrol operated

Battery operated

Feature:-

The wide range of solutions in terms of power supply: electrical, petrol or battery operated.

Lightweight instruments, easy to use and carry.

| ontact JLab Export for your Educational School Science Lab Equipments. We are best school ducational lab equipments manufacturers, school lab equipment export, school lab equipment manufacturer, school lab equipment manufacturers, school lab equipment manufacturers in india. |  |  |  |  |  |
|-------------------------------------------------------------------------------------------------------------------------------------------------------------------------------------------------------------------------------------------------------------------------------------|--|--|--|--|--|
|                                                                                                                                                                                                                                                                                     |  |  |  |  |  |
|                                                                                                                                                                                                                                                                                     |  |  |  |  |  |
|                                                                                                                                                                                                                                                                                     |  |  |  |  |  |
|                                                                                                                                                                                                                                                                                     |  |  |  |  |  |
|                                                                                                                                                                                                                                                                                     |  |  |  |  |  |
|                                                                                                                                                                                                                                                                                     |  |  |  |  |  |
|                                                                                                                                                                                                                                                                                     |  |  |  |  |  |
|                                                                                                                                                                                                                                                                                     |  |  |  |  |  |
|                                                                                                                                                                                                                                                                                     |  |  |  |  |  |
|                                                                                                                                                                                                                                                                                     |  |  |  |  |  |
|                                                                                                                                                                                                                                                                                     |  |  |  |  |  |
|                                                                                                                                                                                                                                                                                     |  |  |  |  |  |
|                                                                                                                                                                                                                                                                                     |  |  |  |  |  |
|                                                                                                                                                                                                                                                                                     |  |  |  |  |  |
|                                                                                                                                                                                                                                                                                     |  |  |  |  |  |
|                                                                                                                                                                                                                                                                                     |  |  |  |  |  |
|                                                                                                                                                                                                                                                                                     |  |  |  |  |  |
|                                                                                                                                                                                                                                                                                     |  |  |  |  |  |
|                                                                                                                                                                                                                                                                                     |  |  |  |  |  |
|                                                                                                                                                                                                                                                                                     |  |  |  |  |  |
|                                                                                                                                                                                                                                                                                     |  |  |  |  |  |
|                                                                                                                                                                                                                                                                                     |  |  |  |  |  |
|                                                                                                                                                                                                                                                                                     |  |  |  |  |  |