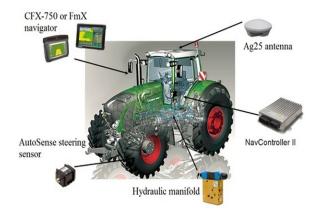

### Autopilot

Autopilot Automated, hands-free, steering system installs directly into hydraulic system, delivers highest-accuracy steering in any field type.

#### Features:-

Ideal for the most demanding row crop farming applications.

Provides automatic steering for your vehicle with one-inch repeatability.

Integrates directly into your vehicle's hydraulics for clear access to cab control.

Utilizes terrain compensation technology for high accuracy on difficult terrain.

Plugs in to many guidance-ready vehicles, minimizing the need for additional equipment.