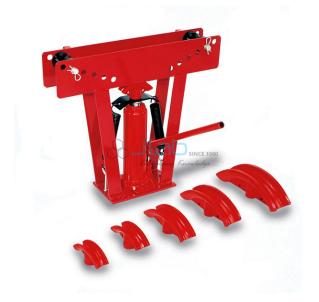

## Jain Laboratory Instruments

**Product Code . JL-PWI-8816** 

Pipe Bender

## **Description**

Pipe Bender

Description:-

Steel construction.

6 cars iron shoes for 0.5 - 2 in. diam. pipe.

Makes 90-degree bends.

Top rollers adjust for degree of bend.

Overall dimensions: 22.62L x 21.26W x 6.3H in.