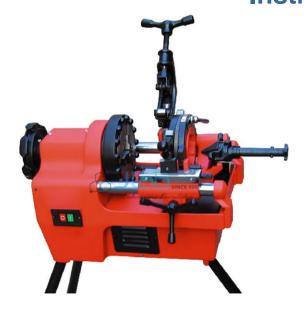

## **Description**

Power Driven Pipe Threading Machine

Description:-

Pipe Capacity: 1/8" - 2" (3mm-50mm)

Motor: 1/2 HP, universal, reversible motor, single-phase, 25-60 Hz, 115V

Switch: Heavy duty for/off/rev and integral foot switch

Spindle Speed: 38 RPM

chuck: speed chuck with replaceable rocker-action jaws.

Contact JLab Export for your Educational School Science Lab Equipments. We are best burette pinchclip medium wall supplier, chemistry lab equipments manufacturers, chemistry lab equipments manufacturer, education lab supplies, educational biology lab equipments, educational biology lab instruments.