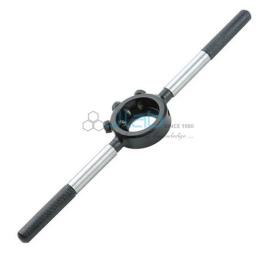

## Jain Laboratory Instruments

Product Code . JL-PWI-8818

**Die Stock** 

## **Description**

Die Stock

Description:-

Die stocks are tools that facilitate the mass production of screws, bolts, and pipes.

They assist in the creation of uniform threads by keeping cutting tools aligned properly.