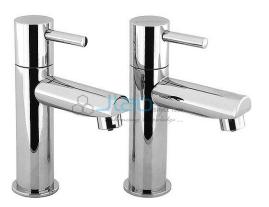

## **Basin Pillar Taps**

## Description

**Basin Pillar Taps** 

Description:-

We have a wide selection of Pillar Basin Taps that offer a traditional distinction between the hot and cold faucets, giving great control over water temperature in your basin.

We have Pillar Basin Taps in a variety of ranges including, Contour, Metro and Parador.

They are all made of virgin brass and coated in chrome for a durability and quality rarely seen.

Contact JLab Export for your Educational School Science Lab Equipments. We are best educational lab equipments manufactruers, educational lab instruments manufacturer, educational laboratory glassware exporter, educational laboratory microscopes, educational laboratory suppliers, educational scienitific lab equipments.