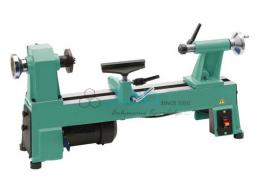

## Wood Working Lathe

## Description

Wood Working Lathe

Description:-

JLab is an ideal choice for the novice woodturner looking for an affordable, user-friendly first lathe, as well as the advanced enthusiast or professional who wants to add a full-featured mini-lathe to the shop.

This sturdy, smooth-running 15" mini-lathe has the power, precision and versatility to turn out any number of projects.

Contact JLab Export for your Educational School Science Lab Equipments. We are best engineering educational equipments, high school science lab equipment manufacturers, lab equipment exporters, lab equipments manufactruers, lab instruments manufacturers, mathematics lab equipments manufacturer.