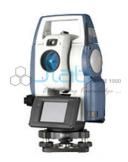

## **Description**

Robotic Total Station

## **Description:-**

We are engaged in offering Robotic Total Station, based on auto-pointing direct aiming technology that features an algorithm which automatically aims the prisms with accurate angle readings.

## Specification:-

Telescope.

Magnification / Resolving Poweer: 30x / 2.5"

Length: 168mm (6.6 in.)

Objective aperture: 45mm (1.8in.) (5.mm(2.0in.) for EDM.

Image: Erect

Field of view: 1030' (26m / 1,000m)

Min. focus: 1.3m (4.3ft.)