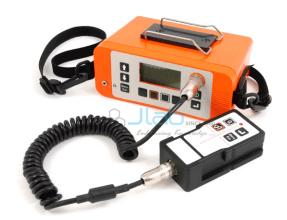

## **Concrete Cover Meter**

## **Description**

Concrete Cover Meter

Uses of Concrete Cover Meter:-

Reinforcement depth measurement Bar size can be preset if known or detected automatically for survey and investigation tasks.

For non-standard bar sizes, large diameter pipes or other pre-fabricated items.

It can also show absolute measurements that can be used to look up cover using custom tables.

For immediate results on-site, the onscreen gauge and audio feedback rapidly pin-point rebar location and orientation.