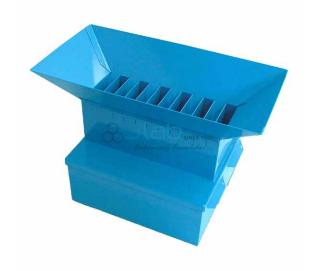

## Jain Laboratory Instruments

Product Code . JL-CL-8855

Sample Splitters (Riffle Boxes)

## **Description**

Sample Splitters (Riffle Boxes)

Description:-

Used for the precise division into two representative portions of materials.

Painted or stainless steel made.

They are supplied with two collecting pans.

Such as:-

Aggregates, Sand, Gravel and Similar.

Contact JLab Export for your Educational School Science Lab Equipments. We are best anatomy model manufacturer, biology lab equipment manufacturer, biology lab instruments exporter, biology lab instruments manufacturer, biology lab instruments supplier, burette pinchclip medium wall india