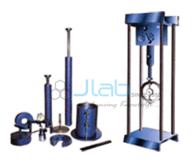

## CBR Test Machine Hand Operated

## Description

CBR (California Bearing Ratio) Test Machine Hand Operated

Specification:-

The equipment consists one each of the following:-

Load Frame, Hand operated, Capacity 5000kg. with high and low rates of travel of the load screw.

Mould-made frame Gun-metal/Brass, 150mm internal dia x 175mm high, with the perforated base plate and extension collar 50mm high.

Penetration piston, face dia 50mm with adjustable bracket for penetration dial gauge.

Circular metal space disc, 148mm Dia x 47.7mm high, with detachable handle.

Annular metal weight, 2.5 kg, 147mm dia with 53mm dia central hole.

Slotted metal weight, 2.5 kg, 147 mm dia with 53 dia slot.

Perforated plate made of gun-metal/brass 148mm dia with adjustable stem and lock nut and a metal tripod for dial gauge.

Cutting collar, Rammer 2.6 kg.

Weight with the drop of 310mm.

Rammer 4. 89 kg.

Contact JLab Export for your Educational School Science Lab Equipments. We are best scientific laboratory equipments manufacturer, scientific laboratory equipments supplier, technical educational equipment manufacturer, technical educational equipment supplier, technical educational equipments exporter.