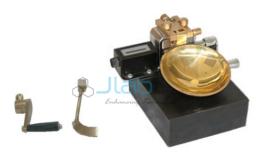

## Hand Operated Casagrande Equipment

## Description

Hand Operated Casagrande Equipment

Use:-

Measuring the Liquid limit.

Specification:-

Hand operated on the counter.

A brass cup suspended from a carriage designed to control its drop exactly 1cm onto a hard rubber base.

Adjustable height of drop by a nut at the rear of the cup.

Casagrande grooving tool.

Rubber feet isolate base from work surface.

Contact JLab Export for your Educational School Science Lab Equipments. We are best scientific laboratory equipments manufacturer, scientific laboratory equipments supplier, technical educational equipment manufacturer, technical educational equipment supplier, technical educational equipments exporter.