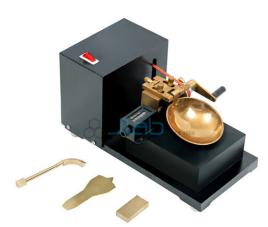

## Motorised Casangarnde Equipment

## Description

Motorised Casangarnde Equipment

Use:-

Measuring liquid limit.

Specification:-

Gear Motor: Attached to the metal base; enclosed in the housing with the on-off switch.

Counter: Mechanical; records number of cup drops.

Cup. Spun brass; pin and slot mounting.

Base. Molded hard rubber.

Cam. Molded, self-lubricating plastic.

Housing. Aluminum; holds the cup and drop adjustment parts.

Power requirements 220v AC, 50 Hz.

Grooving Tools.