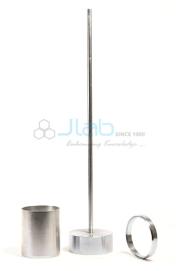

## **Description**

Core Cutter

Description:-

The core cutter is driven into the soil using the driving hammer.

Then the core is dug out, trimmed, weighed, dried and the density and moisture content calculated.

Made of steel protected against corrosion.

The set includes core cutter, driving dolly and driving rammer.

Two versions available: Dia. 100 x 130 mm high and dia. 150 x 180 mm core.

Contact JLab Export for your Educational School Science Lab Equipments. We are best engineering educational equipments, high school science lab equipment manufacturers, lab equipment exporters, lab equipments manufactruers, lab instruments manufactruers, mathematics lab equipments manufacturer.