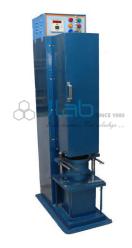

## **Description**

Automatic Mechanical Soil Compactor

Description:-

The Automatic Soil Compactor from JLab is designed to automatically compact soil samples rapidly and produce a uniform degree of compaction.

Use:-

For compacting soils, for Proctor test, CBR tests, Consolidation tests.

Specification:-

- 102mm internal diameter (ID) moulds,
- 2.5kg weight with 305mm drop,
- 152mm ID moulds
- 4.5kg weight with 457mm drop.