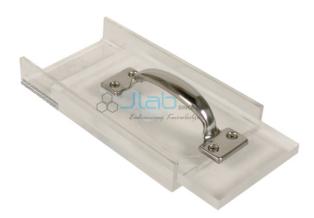

## **Plastic Limit Roller**

## **Description**

Plastic Limit Roller

Use:-

Mechanical rolling to determine the plastic limit.

Specification:-

Includes integral top plate handle.

50-sheet pad of adhesive paper, and instructions.

Consists of the top and bottom roller plates separated by 3.2mm (1/8in) side rails.

The special adhesive-backed absorbent paper that adds no fiber to soil samples.

The 4.8mm and 9.5mm (3/16in -3/8in) rigid acrylic device measures.

Contact JLab Export for your Educational School Science Lab Equipments. We are best school lab equipment suppliers, lab equipment suppliers near me, laboratory equipment manufacturers in india, scientific equipment manufacturing company, educational equipments for science labs, educational