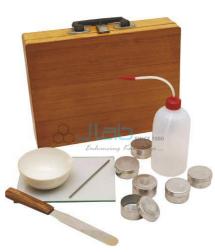

Specification:-

Glass plate 20 cm x 15 cm having ground ends and one side frosted.

Brass or stainless steel rod 3 mm Dia x 150 mm long.

Flexible Spatula.

Set of 6 moisture containers.

Porcelain basin 150 mm Dia.

Plastic wash bottle 500ml.

Contact JLab Export for your Educational School Science Lab Equipments. We are best educational lab equipments manufactruers, educational lab instruments manufacturer, educational laboratory glassware exporter, educational laboratory microscopes, educational laboratory suppliers, educational scienitific lab equipments.