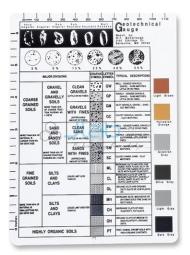

## **Description**

Geotechnical Gauge

Description:-

Geotechnical Gauge is a water-resistant 5 x 8in (127 x 203mm) plastic card on a lanyard and has a wealth of information for classification of soils.

Six color chips, four patches of sized grains, and four tables assist in classifying.

Soils by particle size using the Unified Soils Classification System.

Coarse and fine-grained soils into fifteen descriptive categories from gravels and sands to silts and clays.

Sand by type from very loose to very dense.

Clays from very soft to hard.

Edges of the card have separate 0-6in and 0-110mm scales.

Contact JLab Export for your Educational School Science Lab Equipments. We are best maths lab equipment manufacturers in india, physics lab equipments manufacturers, school educational equipments, school lab equipment manufacturer, school lab equipments manufacturers in india, scientific educational lab equipment.