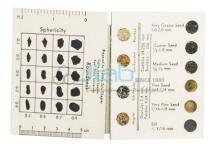

## **Grain Size Chart**

## Description

Grain Size Chart

Description:-

Grain Size Chart is widely used by field geologists for describing samples.

It is handy, economical and pocket-sized with recessed die-cut sample cavities filled with precision sieved sedimentary particles permanently mounted to the chart, classed according to the Wentworth grading system.