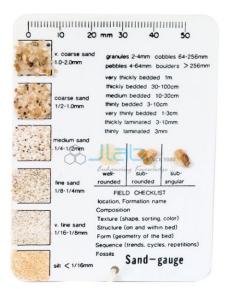

## **Description**

Sand Gauge Chart

Description:-

Sand Gauge has nine granule patches which are firmly attached to the handy  $3.5 \times 2.5$  in (89 x 64mm) water-resistant plastic card to assist in defining roundness and size of particles from 2mm very coarse sand to 1/16mm silt.

A checklist is included to assist in making field notes and defining bed thickness.

The flip side of the chart has tables of geologic age and carbonate classification information.

Sample Panels. Very coarse; coarse; medium; fine; very fine; silt.

Particle Shape Panels. Angular; sub-angular; sub-rounded and rounded.

Contact JLab Export for your Educational School Science Lab Equipments. We are best burette pinchclip medium wall supplier, chemistry lab equipments manufacturers, chemistry lab equipments manufacturer, education lab supplies, educational biology lab equipments, educational biology lab instruments.