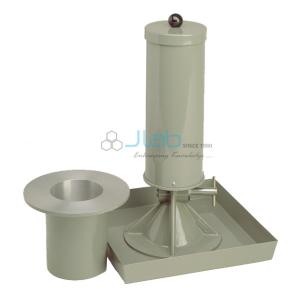

## **Description**

Sand Replacement Equipment

Description:-

Used to determine the dry density of compact, fine, medium-grained soils and for layers not exceeding 50 cm thickness.

Specification:-

Pouring cylinder made of cast aluminum and precisely machined.

Calibration container and a tray are made of plated sheet steel.

Contact JLab Export for your Educational School Science Lab Equipments. We are best high school maths lab kit manufacturers, high school physics lab equipment, high school science kits exporters, high school science lab equipment, high school science lab equipment manufacturers, high, school science lab equipments suppliers.