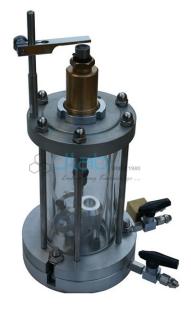

## **Triaxial Test Set**

## **Description**

Triaxial Test Set

Use:-

For the Tri-axial test; Unconsolidated Undrained (UU).

Consolidated Undrained (CU).

Consolidated Drained (CD).

Unconfined Compression (UC).

## Triaxial Cell:-

Triaxial cell for specimens up to 70 mm diameter.

Pedestal for 70 mm specimens.

Top cap with drainage for specimens of 70 mm.

The base plate, in aluminum for specimens of 70 mm.

Porous disc for 70 mm specimens (set of 2).