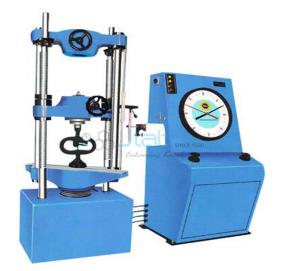

## **Tensile Testing Machine**

## **Description**

Tensile Testing Machine

Tensile Testing Machine are extra elegant, best quality, durable and accurate with matchless perfection.

This Machine are quite capable of conducting Compression and Bending tests apart from performing Tensile and Elongation tests.

This Machine are manufactured in different capacities upto 10,000Kgf. in our JLab ensuring + 1% accuracy in the test results.

Tensile Testing Machine are electrically operated machines for testing tensile strength and elongation of materials like plywood, wires, cables, conductors, ferrous and nonferrous materials