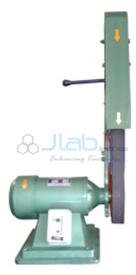

## **Belt Grinder**

## Belt Grinder

This backup has an important effect on the material removal rate and on the finish.

The backup governs choice of contact pressure, the angle of cut and the speed of operation.

Abrasive belt grinding machines are usually classified by the surface that forms the backup of the coated abrasive at the work area.

Belt Grinding Machines may be broadly classified according to the backups used as:-

Platen Grinding Machines:-

**Contact Wheel Grinding Machines** 

Free Belt Grinding Machines

Centre less Grinding Machines