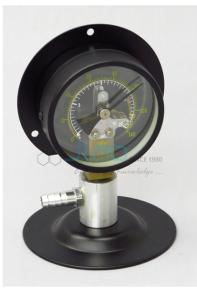

## **Bourdon Gauge Deluxe**

- The Bourdon Gauge provides a quick and easy way to accurately measure the pressure of a vacuum or pressurized container.
- The gauge is calibrated to atmospheric pressure by default.
- The scale is measured in pounds per square inch (psi) and kilo Newton's per square m (kN/m2) and has a measurement range from 0-140 kN/m2 (0-20 psi).
- This gauge is durable and will provide accurate measurements.
- Dial Face Diameter: 3.75 inch (95 mm)
- Height: 5.75 inch (146 mm)
- Base Diameter: 3.9 inch (99 mm)
- Tubing Inlet Diameter (recommended tubing Inner Diameter) :0.375 inch (9.5 mm)