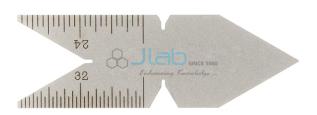

## **Center Gauge**

## **Description**

Center Gauge

Description:-

Measurement Graduations: 1/24 inches, 1/32 inches.

Etched graduations in 14ths, 20ths, 24ths, and 32nds of an inch for determining the number of threads per inch.

Have very useful scale for finding the number of threads per inch.

Made of spring-tempered steel.

Satin Chrome Finish.

Extremely handy for use in grinding and setting screw cutting tools.

Contact JLab Export for your Educational School Science Lab Equipments. We are best scientific educational lab equipments, scientific equipments manufacturers, scientific lab equipment manufacturers, scientific lab plasticware, scientific laboratory equipment manufacturer, scientific laboratory equipment supplier.