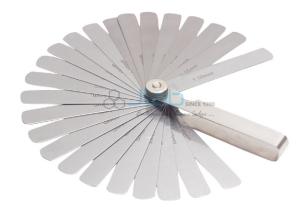

## **Feeler Gauge**

## **Description**

Feeler Gauge

Description:-

Standard type feeler gauge with blades fold into the metal case.

25 precision blades size from 0.04mm to 1.00mm.

High-grade stainless steel with anti-rust.

Blades Size: 0.04 millimeters to 1 millimeters.

Weight: 125 grams.

1-Piece 25 Blade Feeler Gauge.

Contact JLab Export for your Educational School Science Lab Equipments. We are best scientific laboratory equipments manufacturer, scientific laboratory equipments supplier, technical educational equipment manufacturer, technical educational equipment supplier, technical educational equipments exporter.