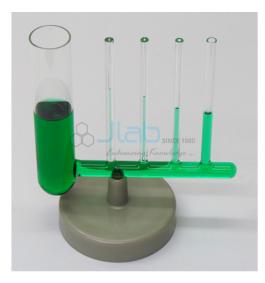

## **Capillary Tube Apparatus Deluxe**

- Consists of four different inner diameters capillary tubes connected by a common tube to a reservoir.
- Complete apparatus mounted on a strong plastic base.
- The smaller the diameter of the capillary tube, the higher the water rises above the level of the reservoir due to the greater hydrostatic pressure.
- Length of Complete Glass Part: 7 inch(180 mm).
- Capillary Tubes Height: 5 inch(125 mm).
- Four Capillary Tubes Inner Diameters: 0.052 inch(1.33 mm), 0.065 inch(1.65 mm), 0.118 inch(2.99 mm) and 0.234 inch(5.94 mm).
- Reservoir: 6 inch(150 mm) height x 1.36 inch(34.5 mm).
- Base Dia.: 4.25 inch(115 mm).
- Total Height Mounted: 7.5 inch(190 mm).