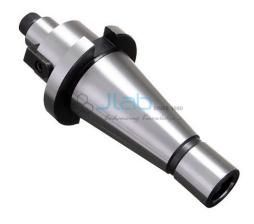

## Jain Laboratory Instruments

Product Code . JL-MMTM-8962

**Milling Arbor** 

## **Description**

Milling Arbor

Description:-

Keeping track of contemporary market development.

We are devotedly occupied in providing an extensive series of Milling Arbor.

Tool for special purpose machines, application based.

Material: SS and MS.

Weight: 3-5 kg.

Length: 15-20 Inch.

Contact JLab Export for your Educational School Science Lab Equipments. We are best science educational equipments, science educational instruments, science lab equipments manufacturer, science laboratory instruments exporter, scientific educational equipments, scientific educational lab equipment.