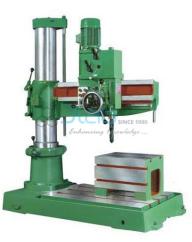

## **Radial Drilling Machine**

## Description

Radial Drilling Machine

Description:-

Our radial drill machine is well known as a "rigid, rugged and reliable" machine.

Sustained accuracies over a long period, low maintenance and ownership cost have given it the optimal mix to become the preferred brand over the last decade.

Features:-

Massive and rigid construction.

Ergonomically grouped controls for operating convenience.

Light centering of the spindle.

Precise depth release.

Electrohydraulic clamping provided for drill head, arm & sleeve.

Shock-free engagement of taps through clutch and spindle reverse for withdrawals.

A machine with drilling capacity 80 mm / 100 mm also available.

Contact JLab Export for your Educational School Science Lab Equipments. We are best school science lab equipments suppliers in india, school science lab instruments, school science lab instruments exporter, school science lab instruments manufacturer, school scientific equipments, science educational equipment.