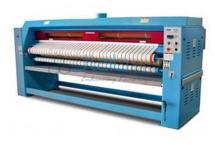

## **Flat Work Ironer**

## Description

Flat Work Ironer

Description:-

Roll Ironer to go against a wall.

Anodized aluminum bed.

The premium quality of Saree Roller Flat Work Ironer.

Body in stainless steel and skin plate.

Features:-

Less power consumption

Sturdy construction

Compact design

Longer functional life

Easy to operate

Contact JLab for your Educational School Science Lab Equipments. We are best maths lab equipment manufacturers in india, physics lab equipments manufacturers, school educational equipments, school lab equipment manufacturer, school lab equipments manufacturers in india, scientific educational lab equipment.